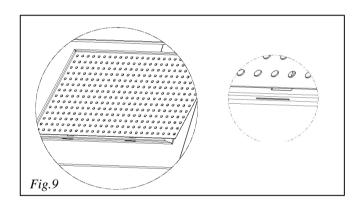

Turn the key downwards and pull (*Fig.8*).

Pull the panels up to remove them (*Fig.9*).

**NB**.: To remove the upper panel pair, remove the glass panels as described on page 2.