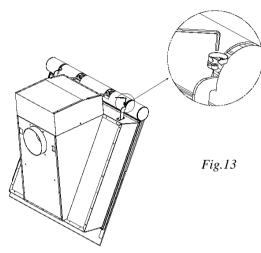

# **Adjustment of glass-closed position**

Adjust the glass closed position after installing the hood.

Adjust the closing position of the glass by loosening/tightening the adjustment screws.

Adjust the LH and RH sides.

Use a size-3 Allen key for the adjustment (Fig.13).