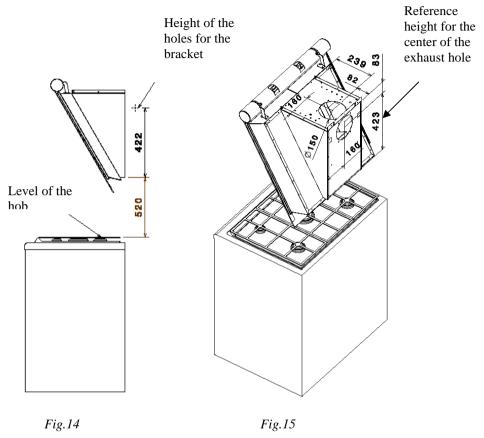

# **Installation instructions**

- a) Fix the hood in the center over the hob;
- b) Maintain the distances shown at fig. 14 and fig. 15.

EN 07