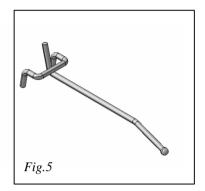

# Removal of filter panels

To remove the filters, use the key included in the supply (*Fig.*5).

Place the key as shown in Fig.6.

Insert the key prongs in the holes on the upper central part of the panel (*Fig.7*).