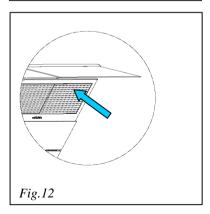

# **Installation of the filter panels**

Take the panels close to the hood.

Insert the filter pins in the seats as shown in *Fig.10* 

Rotate the panels and take them close to the hood (*Fig.11 and Fig,12*).