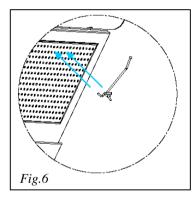

# Removal of filter panels

To remove the filters, use the key included in the supply (*Fig.*5).

Place the key as shown in Fig.6.

Insert the key prongs in the holes on the upper central part of the panel (*Fig.7*).