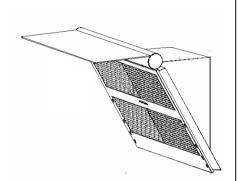

### **Installation of glass panels**

Take the two 200x750 hood glass panels out of the box.

Remove them from the box with care.

Open the hood upper glass panel (Fig.1).

Take the glass panel with the SMEG logo close to the hood and centre the four hinges in their seats (*Fig.*2).