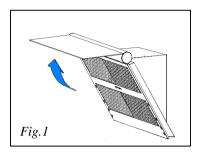

### **Installation of glass panels**

Take the two 200x750 hood glass panels out of the box.

Remove them from the box with care.

Open the hood upper glass panel (Fig.1).

Take the glass panel with the SMEG logo close to the hood and centre the four hinges in their seats (*Fig.*2).