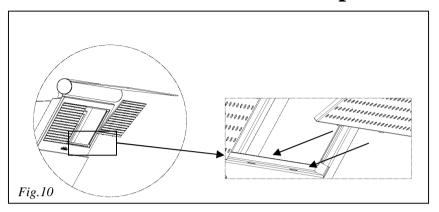

# **Installation of the filter panels**

Take the panels close to the hood.

Insert the filter pins in the seats as shown in *Fig.10* 

Rotate the panels and take them close to the hood (*Fig.11 and Fig,12*).