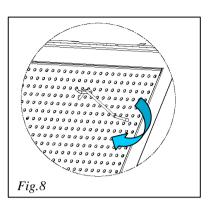

Turn the key downwards and pull (*Fig.8*).

Pull the panels up to remove them (*Fig.9*).

**NB**.: To remove the upper panel pair, remove the glass panels as described on page 2.