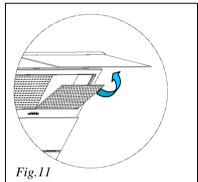

# **Installation of the filter panels**

Take the panels close to the hood.

Insert the filter pins in the seats as shown in *Fig.10* 

Rotate the panels and take them close to the hood (*Fig.11 and Fig,12*).