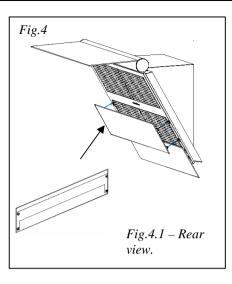

Let the glass panel slide downwards along the pin guides (*Fig.3.2*).

Get the glass panel with no logo and place it near the hood  $^2$ , centre the four pins in the remaining four hood seats (Fig.4).

(2) For proper positioning, check the position of the metal frame on the back (*Fig.4.1*).