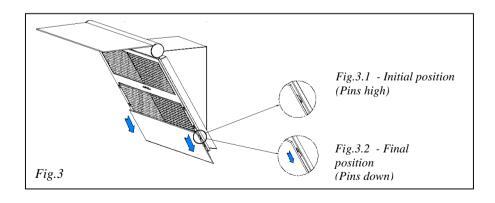

Let the glass panel slide downwards along the pin guides (*Fig.3.2*).

Get the glass panel with no logo and place it near the hood  $^2$ , centre the four pins in the remaining four hood seats (Fig.4).

(2) For proper positioning, check the position of the metal frame on the back (*Fig.4.1*).