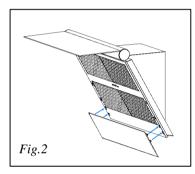

### **Installation of glass panels**

Take the two 200x750 hood glass panels out of the box.

Remove them from the box with care.

Open the hood upper glass panel (Fig.1).

Take the glass panel with the SMEG logo close to the hood and centre the four hinges in their seats (*Fig.*2).