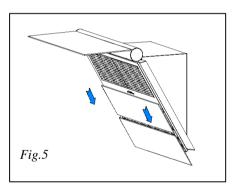

# .ss•smeg



Libretto d'istruzioni Instruction manual Mode d'emploi Gebrauchsanweisung Manual de instrucciones Instruções de instala ção Gebruiksaanwijzingen Bruksanvisning

KTS75/KTS75C

### **Installation of glass panels**



Take the two 200x750 hood glass panels out of the box.

Remove them from the box with care.

Open the hood upper glass panel (Fig.1).



Take the glass panel with the SMEG logo close to the hood and centre the four hinges in their seats (*Fig.*2).

Let the glass panel slide downwards along the pin guides (*Fig.3.2*).





Get the glass panel with no logo and place it near the hood  $^2$ , centre the four pins in the remaining four hood seats (Fig.4).

(2) For proper positioning, check the position of the metal frame on the back (*Fig.4.1*).



Let the glass panel slide along the pin guides (*Fig.5* and *Fig.3.2*)

#### Glass removal

To remove the glass panels, follow the procedure in the reverse order.

# Removal of filter panels



To remove the filters, use the key included in the supply (*Fig.*5).



Place the key as shown in Fig.6.



Insert the key prongs in the holes on the upper central part of the panel (*Fig.7*).



Turn the key downwards and pull (*Fig.8*).



Pull the panels up to remove them (*Fig.9*).

**NB**.: To remove the upper panel pair, remove the glass panels as described on page 2.

# **Installation of the filter panels**





Take the panels close to the hood.

Insert the filter pins in the seats as shown in *Fig.10* 



Rotate the panels and take them close to the hood (*Fig.11 and Fig,12*).

# **Adjust