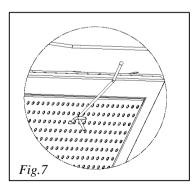

# Removal of filter panels

To remove the filters, use the key included in the supply (*Fig.*5).

Place the key as shown in Fig.6.

Insert the key prongs in the holes on the upper central part of the panel (*Fig.7*).